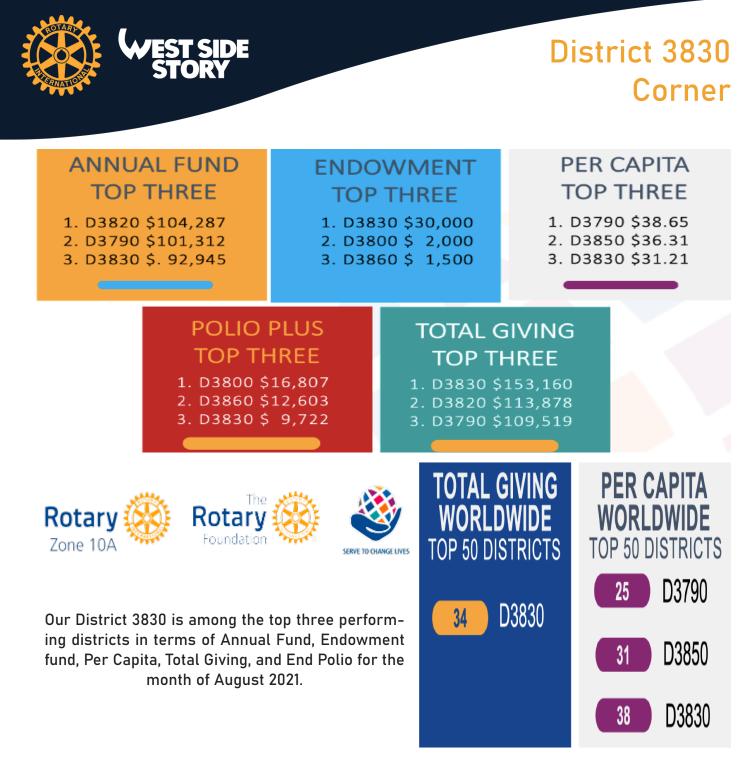

#### Jea Amari Asegurado

10 months old Gumaca, Quezon City

&

Zhia Nicolyn Garcia 4 years old Muzon, Taytay, Rizal

At the Zone level, five of the ten districts topped the entire Zone 10. Congratulations to our Zone 10 top five districts, namely Districts 3830,3820,3790,3860 and 3810.

#### TRF ZONE CONTRIBUTION SUMMARY Top Five Districts By Zone JULY THROUGH AUGUST (2021-22)

Rotary

| Zone | District | Total<br>Contributions | District Location |
|------|----------|------------------------|-------------------|
| 10   | 3830     | 153,213                | PHILIPPINES       |
| 10   | 3820     | 113,942                | PHILIPPINES       |
| 10   | 3790     | 109,576                | PHILIPPINES       |
| 10   | 3860     | 78,389                 | PHILIPPINES       |
| 10   | 3810     | 64,453                 | PHILIPPINES       |