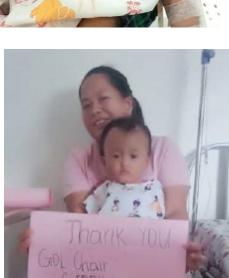

# Fireside Chat

Click to explore >

Click to explore >

Special thanks to GOL Chair Gerry Limcaoco for donating a total of PHP80,000 for the month of August 2021 to the Gift of Life. The amount was used to help fund 8 patients (*page 16*) for the PDA Device Closure in DLSMC.

Special thanks to Dr. Timmy Tan for donating a PHP10,000 to the Gift of Life. The amount was used to help fund patient 1 year & 3 mos. old April Princess Mercado of 1 Mabini St., San Carlos City, Pangasinan to be schedule a PDA Device Closure in DLSMC.