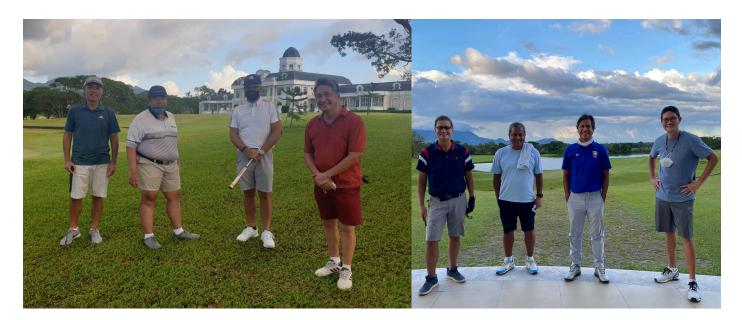

" Men of Zest Cluster Golf Fellowship" @ Summit Point Golf Club, September 17, 2021

(In top photo) PP Bobby Lim, Rtn. Derrick Santos, PP Eric Angeles, PP Larry Ocampo, Rtn. Charlie Rufino, PP Eric Tensuan, Rtn. RJ Tabuena, Rtn. Rany Roño & PP Mon Guerrero