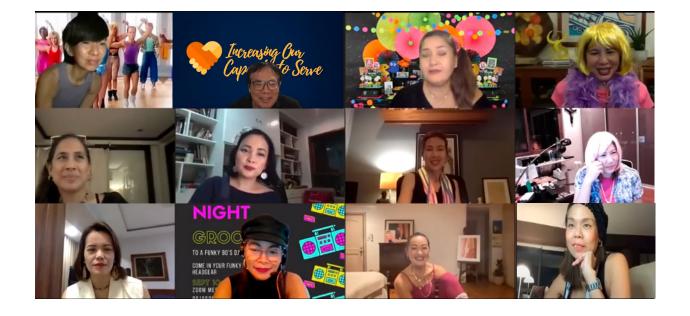

President Franco with Rotary Anns during the RCMW Ladies Night

The ladies of RCMW fantastically groove in their 80's party costumes with the gorgeous Singing Sensation band on September 10, 2021