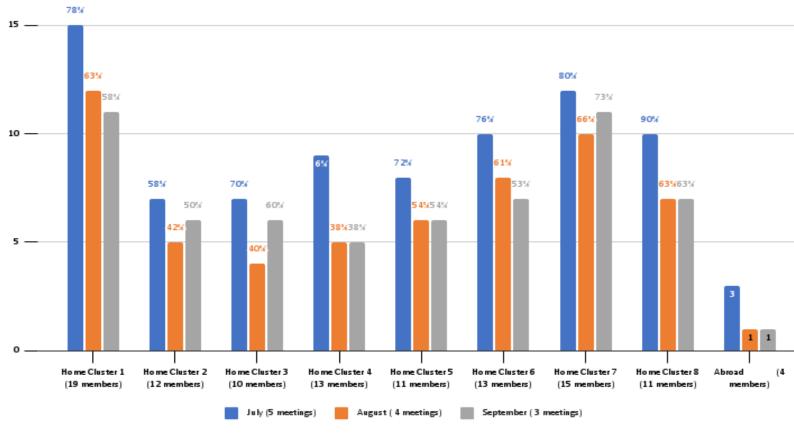

# ATTENDANCE AT THE WEEKLY REGULAR MEETINGS

Average Monthly Attendance as a % for each Home Cluster