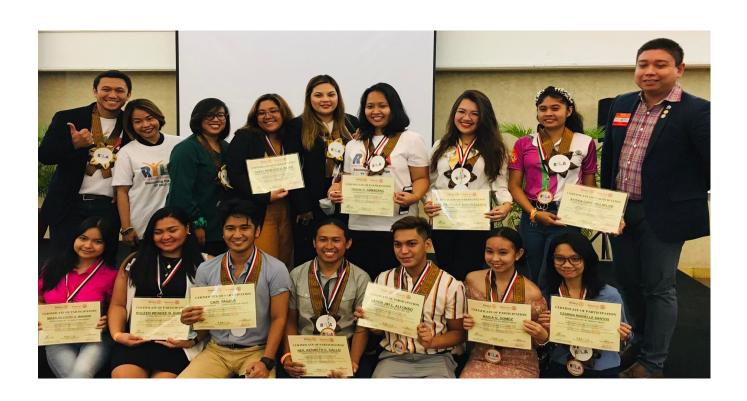

Rotaractors Czarina Marille Santos & Maica Gomez attended the RYLA RY 2021-2022 on May 7, 2022 at Makati Sports Club