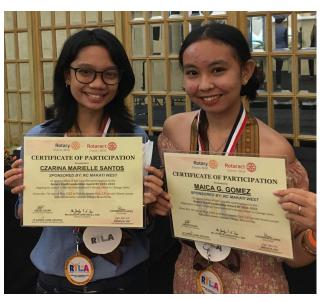

Rotaractors Czarina Marille Santos & Maica Gomez attended the RYLA RY 2021-2022 on May 7, 2022 at Makati Sports Club